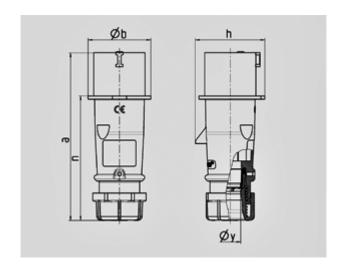

Connection technology Screw terminals

| Drawing                  | Amp.  | 16           |       |       | 32  |     |      |
|--------------------------|-------|--------------|-------|-------|-----|-----|------|
| 2 MB 217                 | Poles | 3            | 4     | 5     | 3   | 4   | 5    |
| Dim. in mm               | а     | 142          | 147   | 147   | 186 | 186 | 180  |
|                          | b     | 53           | 59    | 67    | 70  | 70  | 77   |
|                          | h     | 59           | 69,4  | 76    | 81  | 81  | 89,5 |
|                          | n     | 105,2        | 110,5 | 110,5 | 141 | 141 | 135  |
|                          | у     | 14,5         | 16    | 16    | 22  | 22  | 22   |
| Terminal for cond. cross |       | 1            | 1     | 1     | 2,5 | 2,5 | 2,5  |
| section (mm²) minmax.    |       | <b>—</b> 2,5 | —2,5  | —2,5  | 6   | -6  | -6   |